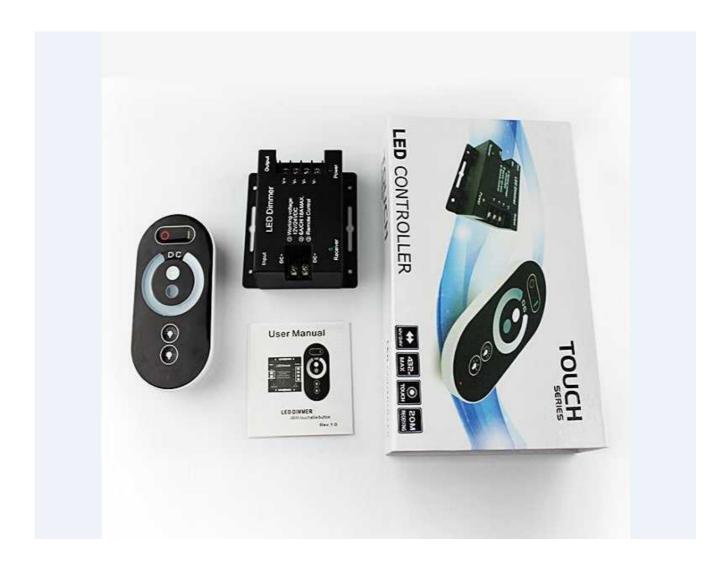

## MakeMyLed model MML-REMOTE-A dimmer Instructions

## **General Information**

This device is a single channel touch remote dimmer, single channel meaning it will dim and brighten all leds in the system together as one.

Sleek and easy to use and has a high 432W for the largest systems.

## MakeMyLed model MML-REMOTE-A dimmer Instructions

Features and operation

| Button | Function                                    |  |
|--------|---------------------------------------------|--|
| 0      | Turn Off / Turn On                          |  |
|        | 100% Brightness                             |  |
| Ó      | 2% Brightness                               |  |
|        | Touch ring for brightness, 64 touch points. |  |
| •      | Brightness+                                 |  |
| €      | Brightness-                                 |  |