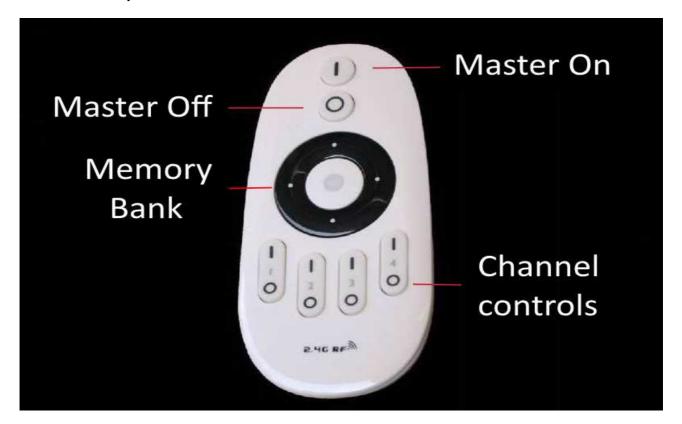

## **General Information**

A versatile, high capacity, 4 channel hand held remote suitable for controlling up to 4 channels independently on all MakeMyLed systems. Sleek and easy to use and features a master On/Off control, 4 x memory buttons to save your favourite channel mixes, 4 x channel controls to set brightness for each channel independently.

## **Features and operation**

2.4GHz RF

Voltage: DC12V-24V Output: Max. 4A/Channel Control Distance: 30m

Controller Size: 85\*45\*22.5mm Remote Size: 120\*52.5\*21mm

- 1, 2, 3 and 4 control the brightness of that lighting channel.
- Short press of I or O on any channel will switch that channel On or Off.
- Long press of I or O on any channel will increase or decrease brightness of that channel.
- The four buttons on the black wheel are memory buttons. To save the current brightness pattern, press one of the memory buttons for 3 seconds. To recall a brightness pattern, press the memory button.
- Each of the four memory buttons can save a brightness pattern.
- I and O is the master On/Off