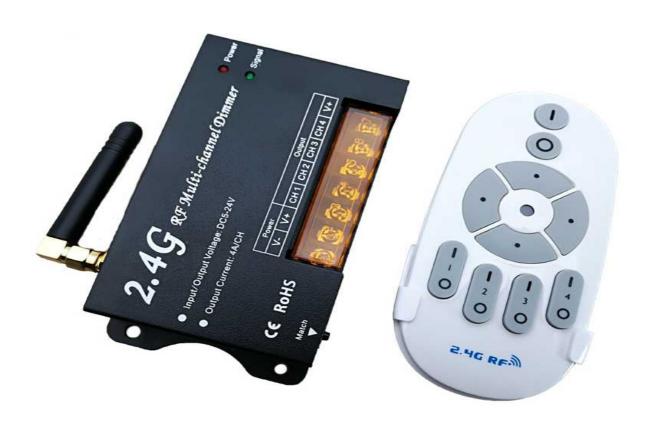

## **General Information**

A versatile, high capacity, 4 channel hand held remote suitable for controlling up to 4 channels independently on all MakeMyLed systems. Sleek and easy to use and features a master On/Off control, 4 x memory buttons to save your favourite channel mixes, 4 x channel controls to set brightness for each channel independently.

## **Features and operation**

2.4GHz RF

Voltage: DC12V-24V Output: Max. 4A/Channel Control Distance: 30m

Controller Size: 85\*45\*22.5mm Remote Size: 120\*52.5\*21mm

- 1, 2, 3 and 4 control the brightness of that lighting channel.
- Short press of I or O on any channel will switch that channel On or Off.
- Long press of I or O on any channel will increase or decrease brightness of that channel.
- The four buttons on the black wheel are memory buttons. To save the current brightness pattern, press one of the memory buttons for 3 seconds. To recall a brightness pattern, press the memory button.
- Each of the four memory buttons can save a brightness pattern.
- I and O is the master On/Off